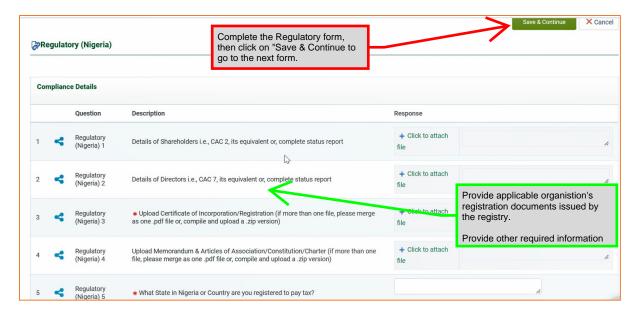

## 2g. Quality Assurance and Quality Control (QAQC)

2h. Regulatory (Nigeria or, Foreign Suppliers as applicable)