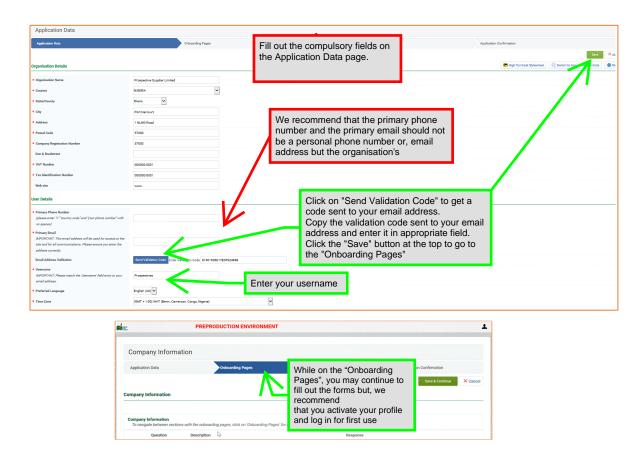

While on the "Onboarding Pages", you may continue to fill out the forms but, we recommend that you activate your profile.

You will get another email after the validation code mail communicating your temporary password with a link to log in for first use. You will be required to change your password.