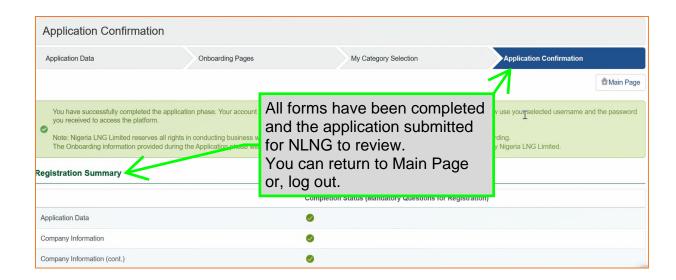

ry has subcategories which include materials and services.

Selection of categories is done at the subcategory level based on your competence.

Click on a main category to expand it and view the subcategories listed under it.



#### 3a. Category Selection

For your initial registration consideration, kindly select a maximum of five (5) subcategories representing your best areas of competence relevant to NLNG business.

(They can be selected across main categories according to your competence but, not more than five (5) categories in your total selection)

Where more areas of business are required, indicate these in "Other Information" field on the "Category Specific Requirement" page on the next screen when you have confirmed your selections.



#### 3b. Category Specific Requirements