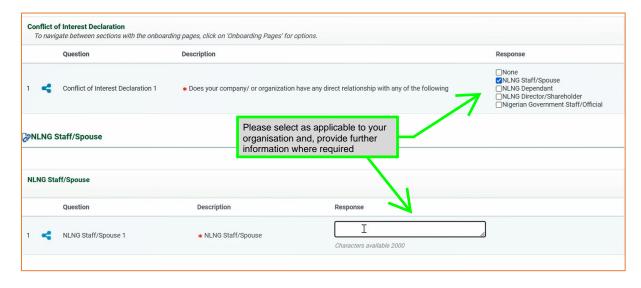

ng.com/ and follow the guide below to create an account/profile, activate it then complete the online form and submit for review and approval







While on the "Onboarding Pages", you may continue to fill out the forms but, we recommend that you activate your profile.

You will get another email after the validation code mail communicating your temporary password with a link to log in for first use. You will be required to change your password.

If you missed the second email, activate your profile as shown below first, returning to the homepage/log on page.











# 2. Onboarding Pages

### 2a. Company information





















### 2b. Company information (Cont.)



#### 2c. Financials



2d. Health, Safety and, Environment (HSE)



#### 2e. Conflict of Interest Declaration



## 2f. Payment Information (Bank Details)



## 2g. Quality Assurance and Quality Control (QAQC)



2h. Regulatory (Nigeria or, Foreign Suppliers as applicable)



#### 2i. Onboarding Forms Completion



## 3. My Category Selection



There are 15 main categories.



Each main category has subcategories which include materials and services.

Selection of categories is done at the subcategory level based on your competence.

Click on a main category to expand it and view the subcategories listed under it.



#### 3a. Category Selection

For your initial registration consideration, kindly select a maximum of five (5) subcategories representing your best areas of competence relevant to NLNG business.

(They can be selected across main categories according to your competence but, not more th