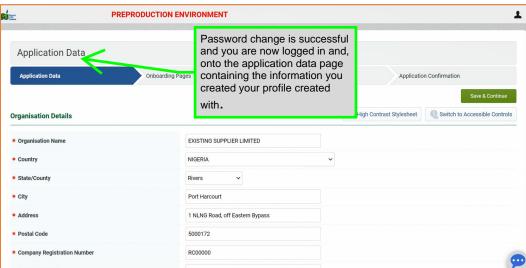

While on the "Onboarding Pages", you may continue to fill out the forms but, we recommend that you activate your profile.

You will get another email after the validation code mail communicating your temporary password with a link to log in for first use. You will be required to change your password.