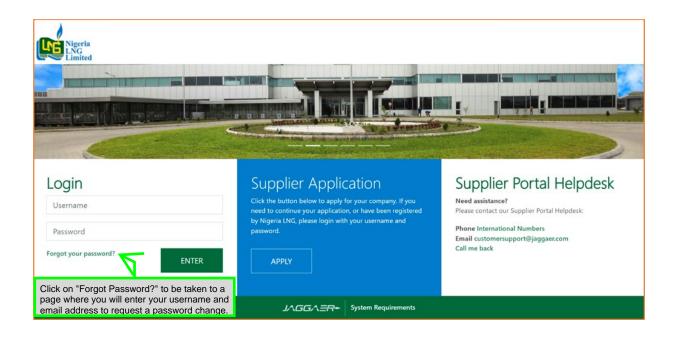

If you missed the second email, activate your profile as shown below first, returning to the homepage/log on page.