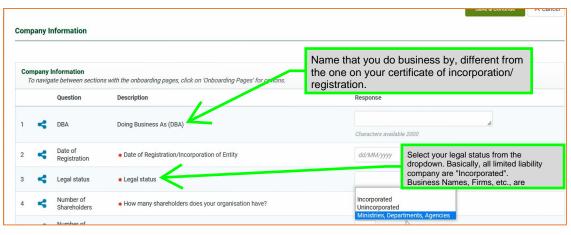

#### 1. Profile Creation and Account Activation (Prospective Suppliers Only)

Please go to https://supplierportal.nlng.com/ and follow the guide below to create an account/profile, activate it then complete the online form and submit for review and approval







While on the "Onboarding Pages", you may continue to fill out the forms but, we recommend that you activate your profile.

You will get another email after the validation code mail communicating your temporary password with a link to log in for first use. You will be required to change your password.

If you missed the second email, activate your profile as shown below first, returning to the homepage/log on page.











# 2. Onboarding Pages

### 2a. Company information





















### 2b. Company information (Cont.)



#### 2c. Financials



2d. Health, Safety and, Environment (HSE)



#### 2e. Conflict of Interest Declaration



## 2f. Payment Information (Bank Details)



## 2g. Quality Assurance and Quality Control (QAQC)



2h. Regulatory (Nigeria or, Foreign Suppliers as applicable)



#### 2i. Onboarding Forms Completion



## 3. My Category Selection



There are 15 main categories.



Each main category has subcategories which include materials and services.

Selection of categories is done at the subcategory level based on your competence.

Click on a main category to expand it and view the subcategories listed under it.



#### 3a. Category Selection

For your initial registration consideration, kindly select a maximum of five (5) subcate