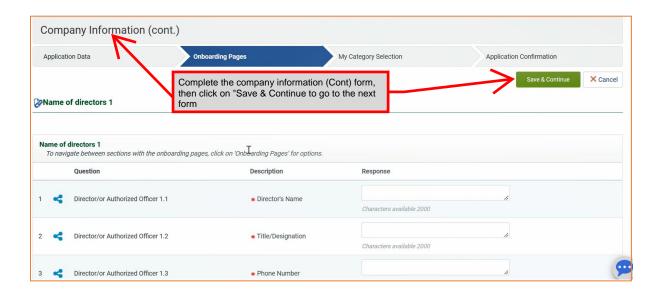

# 1. Profile Creation and Account Activation (Prospective Suppliers Only)

Please go to https://supplierportal.nlng.com/ and follow the guide below to create an account/profile, activate it then complete the online form and submit for review and approval







While on the "Onboarding Pages", you may continue to fill out the forms but, we recommend that you activate your profile.

You will get another email after the validation code mail communicating your temporary password with a link to log in for first use. You will be required to change your password.

If you missed the second email, activate your profile as shown below first, returning to the homepage/log on page.











# 2. Onboarding Pages

### 2a. Company information





















### 2b. Company information (Cont.)



#### 2c. Financials



2d. Health, Safety and, Environment (HSE)



#### 2e. Conflict of Interest Declaration



## 2f. Payment Information (Bank Details)



## 2g. Quality Assurance and Quality Control (QAQC)



2h. Regulatory (Nigeria or, Foreign Suppliers as applicable)



#### 2i. Onboarding Forms Completion



## 3. My Category Selection



There are 15 main categories.



Each main category has subcategories which include materials and services.

Selection of categories is done at the subcategory level based on your competence.

Click on a main category to expand it and view the subcategories listed under it.



#### 3a. Category Selection

For your initial registration consideration, kindly select a maximum of five (5) subcategories representing your best areas of competence relev