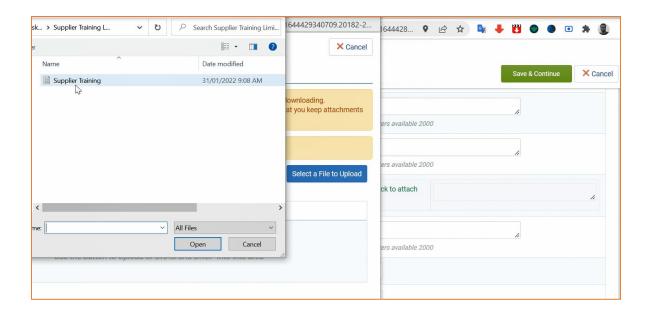

#### 1. Profile Creation and Account Activation (Prospective Suppliers Only)

Please go to https://supplierportal.nlng.com/ and follow the guide below to create an account/profile, activate it then complete the online form and submit for review and approval







While on the "Onboarding Pages", you may continue to fill out the forms but, we recommend that you activate your profile.

You will get another email after the validation code mail communicating your temporary password with a link to log in for first use. You will be required to change your password.

If you missed the second email, activate your profile as shown below first, returning to the homepage/log on page.











# 2. Onboarding Pages

### 2a. Company information





















### 2b. Company information (Cont.)



#### 2c. Financials



2d. Health, Safety and, Environment (HSE)



#### 2e. Conflict of Interest Declaration



## 2f. Payment Information (Bank Details)



## 2g. Quality Assurance and Quality Control (QAQC)



2h. Regulatory (Nigeria or, Foreign Suppliers as applicable)



#### 2i. Onboarding Forms Completion



## 3. My Category Selection



There are 15 main categories.



Each main category has subcategories which include materials and services.

Selection of categories is done at the subcategory level based on your competence.

Click on a main category to expand it and view the subcategories listed under it.



#### 3a. Category Selection

For your initial registration consideration, kindly select a maximum of five (5) subcategories repre