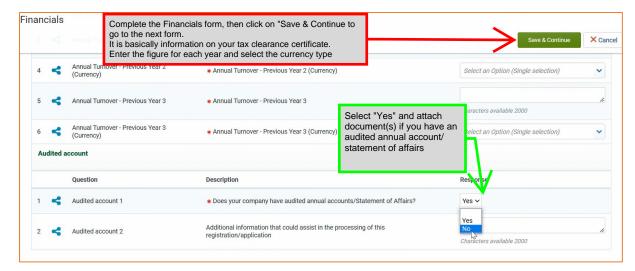

nd Account Activation (Prospective Suppliers Only)

Please go to https://supplierportal.nlng.com/ and follow the guide below to create an account/profile, activate it then complete the online form and submit for review and approval







While on the "Onboarding Pages", you may continue to fill out the forms but, we recommend that you activate your profile.

You will get another email after the validation code mail communicating your temporary password with a link to log in for first use. You will be required to change your password.

If you missed the second email, activate your profile as shown below first, returning to the homepage/log on page.











# 2. Onboarding Pages

### 2a. Company information





















### 2b. Company information (Cont.)



#### 2c. Financials



2d. Health, Safety and, Environment (HSE)



#### 2e. Conflict of Interest Declaration



## 2f. Payment Information (Bank Details)



## 2g. Quality Assurance and Quality Control (QAQC)



2h. Regulatory (Nigeria or, Foreign Suppliers as applicable)



#### 2i. Onboarding Forms Completion



## 3. My Category Selection



There are 15 main categories.



Each main category has subcategories which include materials and services.

Selection of categories is done at the subcategory level based on your competence.

Click on a main category to expand it and view the subcategories listed under it.



#### 3a. Category Selection

For your initial registration consideration, kindly select a maximum of five (5) subcategories representing your best areas of competence relevant to NLNG business.