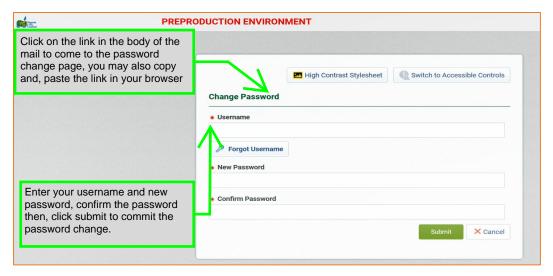

While on the "Onboarding Pages", you may continue to fill out the forms but, we recommend that you activate your profile.

You will get another email after the validation code mail communicating your temporary password with a link to log in for first use. You will be required to change your password.