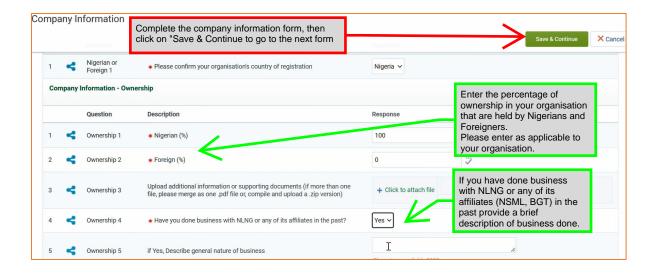

#### 1. Profile Creation and Account Activation (Prospective Suppliers Only)

Please go to https://supplierportal.nlng.com/ and follow the guide below to create an account/profile, activate it then complete the online form and submit for review and approval







While on the "Onboarding Pages", you may continue to fill out the forms but, we recommend that you activate your profile.

You will get another email after the validation code mail communicating your temporary password with a link to log in for first use. You will be required to change your password.

If you missed the second email, activate your profile as shown below first, returning to the homepage/log on page.











# 2. Onboarding Pages

### 2a. Company information





















### 2b. Company information (Cont.)



#### 2c. Financials



2d. Health, Safety and, Environment (HSE)



#### 2e. Conflict of Interest Declaration



## 2f. Payment Information (Bank Details)



## 2g. Quality Assurance and Quality Control (QAQC)



2h. Regulatory (Nigeria or, Foreign Suppliers as applicable)



#### 2i. Onboarding Forms Completion



## 3. My Category Selection



There are 15 main categories.



Each main category has subcategories which include materials and services.

Selection of categories is done at the subcategory level based on your competence.

Click on a main category to expand it and view the subcategories listed under it.



#### 3a. Category Selection

For your initial registration consideration, kindly select a maximum of five (5) subcategories represent