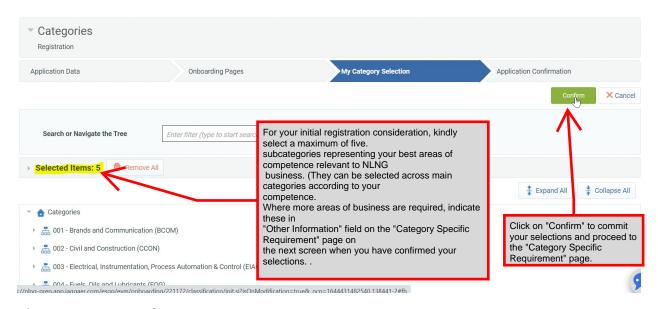

#### 3a. Category Selection

For your initial registration consideration, kindly select a maximum of five (5) subcategories representing your best areas of competence relevant to NLNG business.

(They can be selected across main categories according to your competence but, not more than five (5) categories in your total selection)

Where more areas of business are required, indicate these in "Other Information" field on the "Category Specific Requirement" page on the next screen when you have confirmed your selections.