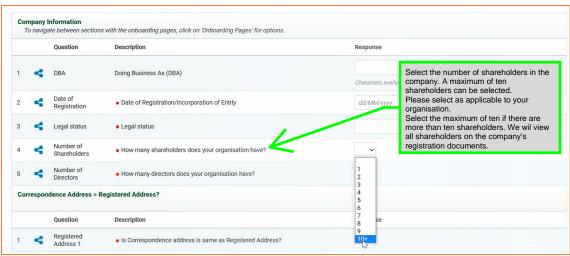

#### 1. Profile Creation and Account Activation (Prospective Suppliers Only)

Please go to https://supplierportal.nlng.com/ and follow the guide below to create an account/profile, activate it then complete the online form and submit for review and approval







While on the "Onboarding Pages", you may continue to fill out the forms but, we recommend that you activate your profile.

You will get another email after the validation code mail communicating your temporary password with a link to log in for first use. You will be required to change your password.

If you missed the second email, activate your profile as shown below first, returning to the homepage/log on page.











# 2. Onboarding Pages

### 2a. Company information





















### 2b. Company information (Cont.)



#### 2c. Financials



2d. Health, Safety and, Environment (HSE)



#### 2e. Conflict of Interest Declaration



## 2f. Payment Information (Bank Details)



## 2g. Quality Assurance and Quality Control (QAQC)



2h. Regulatory (Nigeria or, Foreign Suppliers as applicable)



#### 2i. Onboarding Forms Completion



## 3. My Category Selection



There are 15 main categories.



Each main category has subcategories which include materials and services.

Selection of categories is done at the subcategory level based on your competence.

Click on a main category to expand it and view the subcategories listed under it.



#### 3a. Category Selection

For your initial registration consideration, kindly select a maximum of five (5) subcatego