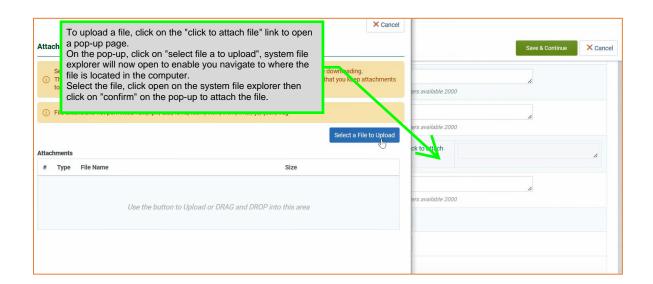

#### 1. Profile Creation and Account Activation (Prospective Suppliers Only)

Please go to https://supplierportal.nlng.com/ and follow the guide below to create an account/profile, activate it then complete the online form and submit for review and approval







While on the "Onboarding Pages", you may continue to fill out the forms but, we recommend that you activate your profile.

You will get another email after the validation code mail communicating your temporary password with a link to log in for first use. You will be required to change your password.

If you missed the second email, activate your profile as shown below first, returning to the homepage/log on page.











# 2. Onboarding Pages

### 2a. Company information





















### 2b. Company information (Cont.)



#### 2c. Financials



2d. Health, Safety and, Environment (HSE)



#### 2e. Conflict of Interest Declaration



## 2f. Payment Information (Bank Details)



## 2g. Quality Assurance and Quality Control (QAQC)



2h. Regulatory (Nigeria or, Foreign Suppliers as applicable)



#### 2i. Onboarding Forms Completion



## 3. My Category Selection



There are 15 main categories.



Each main category has subcategories which include materials and services.

Selection of categories is done at the subcategory level based on your competence.

Click on a main category to expand it and view the subcategories listed under it.



#### 3a. Category Selection

For your initial registration consideration, kindly select a maximum of five (5) subcategories rep