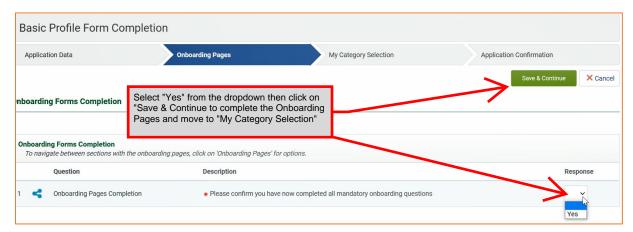

ll out the forms but, we recommend that you activate your profile.

You will get another email after the validation code mail communicating your temporary password with a link to log in for first use. You will be required to change your password.

If you missed the second email, activate your profile as shown below first, returning to the homepage/log on page.











# 2. Onboarding Pages

### 2a. Company information





















### 2b. Company information (Cont.)



#### 2c. Financials



2d. Health, Safety and, Environment (HSE)



#### 2e. Conflict of Interest Declaration



## 2f. Payment Information (Bank Details)



## 2g. Quality Assurance and Quality Control (QAQC)



2h. Regulatory (Nigeria or, Foreign Suppliers as applicable)



#### 2i. Onboarding Forms Completion



## 3. My Category Selection



There are 15 main categories.



Each main category has subcategories which include materials and services.

Selection of categories is done at the subcategory level based on your competence.

Click on a main category to expand it and view the subcategories listed under it.



#### 3a. Category Selection

For your initial registration consideration, kindly select a maximum of five (5) subcategories representing your best areas of competence relevant to NLNG business.

(They can be selected across main categories according to your competence but, not more than five (5) categories in your total selection)

Where more areas of business are required, indicate these in "Other Information" field on the "Category Specific Requirement" page on the next screen when