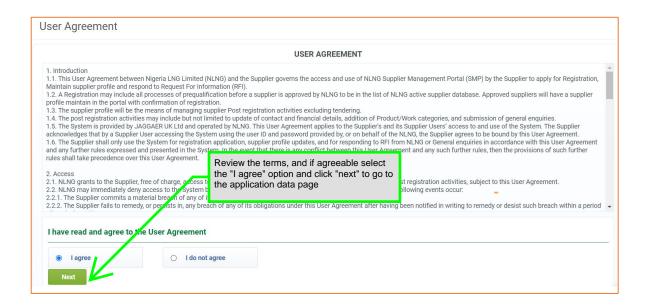

#### 1. Profile Creation and Account Activation (Prospective Suppliers Only)

Please go to https://supplierportal.nlng.com/ and follow the guide below to create an account/profile, activate it then complete the online form and submit for review and approval