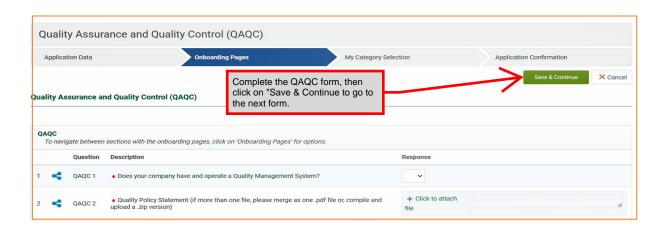

## 2g. Quality Assurance and Quality Control (QAQC)

2h. Regulatory (Nigeria or, Foreign Suppliers as applicable)