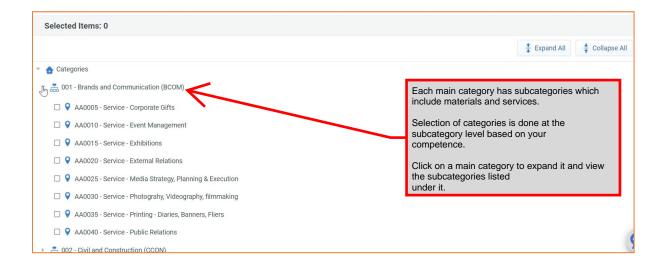

## 3. My Category Selection

There are 15 main categories.

Each main category has subcategories which include materials and services.

Selection of categories is done at the subcategory level based on your competence.

Click on a main category to expand it and view the subcategories listed under it.