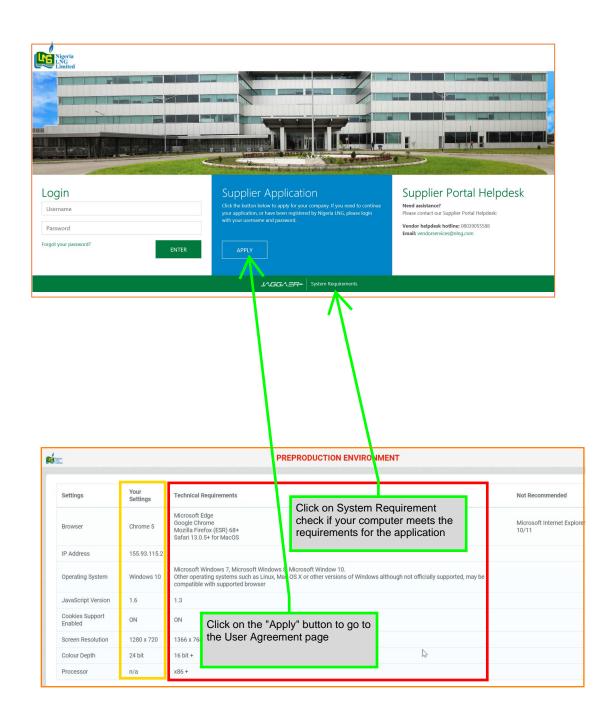

#### 1. Profile Creation and Account Activation (Prospective Suppliers Only)

Please go to https://supplierportal.nlng.com/ and follow the guide below to create an account/profile, activate it then complete the online form and submit for review and approval