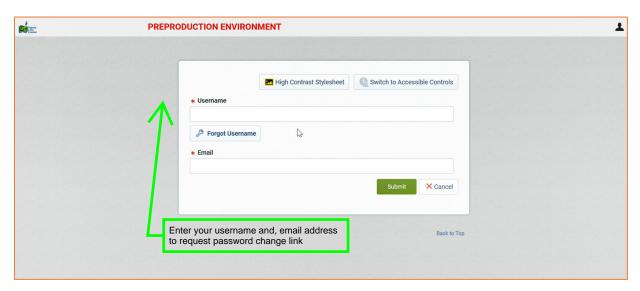

If you missed the second email, activate your profile as shown below first, returning to the homepage/log on page.