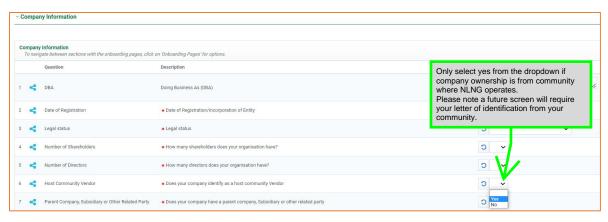

#### 1. Profile Creation and Account Activation (Prospective Suppliers Only)

Please go to https://supplierportal.nlng.com/ and follow the guide below to create an account/profile, activate it then complete the online form and submit for review and approval







While on the "Onboarding Pages", you may continue to fill out the forms but, we recommend that you activate your profile.

You will get another email after the validation code mail communicating your temporary password with a link to log in for first use. You will be required to change your password.

If you missed the second email, activate your profile as shown below first, returning to the homepage/log on page.











# 2. Onboarding Pages

### 2a. Company information





















### 2b. Company information (Cont.)



#### 2c. Financials



2d. Health, Safety and, Environment (HSE)



#### 2e. Conflict of Interest Declaration



## 2f. Payment Information (Bank Details)



## 2g. Quality Assurance and Quality Control (QAQC)



2h. Regulatory (Nigeria or, Foreign Suppliers as applicable)



#### 2i. Onboarding Forms Completion



## 3. My Category Selection



There are 15 main categories.



Each main category has subcategories which include materials and services.

Selection of categories is done at the subcategory level based on your competence.

Click on a main category to expand it and view the subcategories listed under it.



#### 3a. Category Selection

For your initial registration consideration, kindly select a maximum of five (5) subcategories