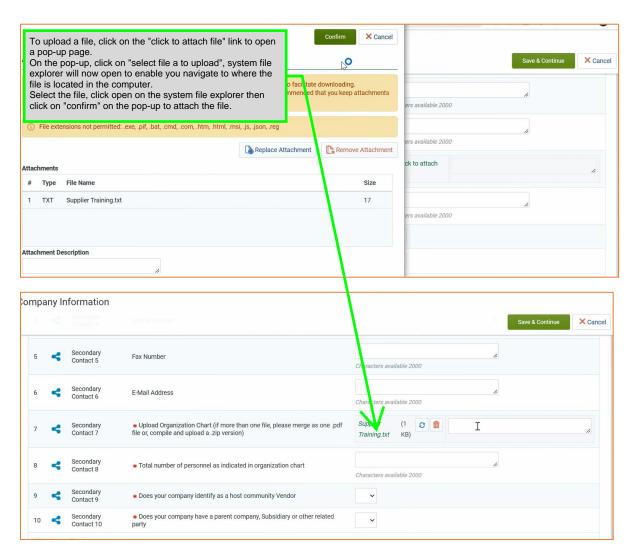

#### 1. Profile Creation and Account Activation (Prospective Suppliers Only)

Please go to https://supplierportal.nlng.com/ and follow the guide below to create an account/profile, activate it then complete the online form and submit for review and approval







While on the "Onboarding Pages", you may continue to fill out the forms but, we recommend that you activate your profile.

You will get another email after the validation code mail communicating your temporary password with a link to log in for first use. You will be required to change your password.

If you missed the second email, activate your profile as shown below first, returning to the homepage/log on page.











# 2. Onboarding Pages

### 2a. Company information





















### 2b. Company information (Cont.)



#### 2c. Financials



2d. Health, Safety and, Environment (HSE)



#### 2e. Conflict of Interest Declaration



## 2f. Payment Information (Bank Details)



## 2g. Quality Assurance and Quality Control (QAQC)



2h. Regulatory (Nigeria or, Foreign Suppliers as applicable)



#### 2i. Onboarding Forms Completion



## 3. My Category Selection



There are 15 main categories.



Each main category has subcategories which include materials and services.

Selection of categories is done at the subcategory level based on your competence.

Click on a main category to expand it and view the subcategories listed under it.



#### 3a. Category Selection

For your initial registration consideration, kindly select a maximum of five (5) subcategories represe