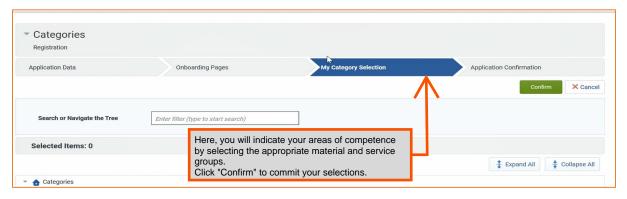

## 3. My Category Selection

There are 15 main categories.

Each main category has subcategories which include materials and services.

Selection of categories is done at the subcategory level based on your competence.