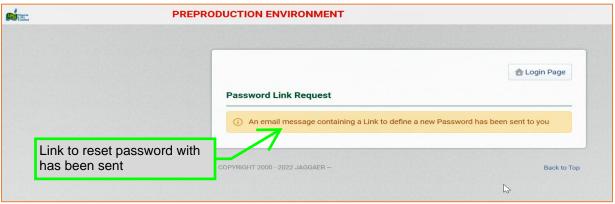

If you missed the second email, activate your profile as shown below first, returning to the homepage/log on page.