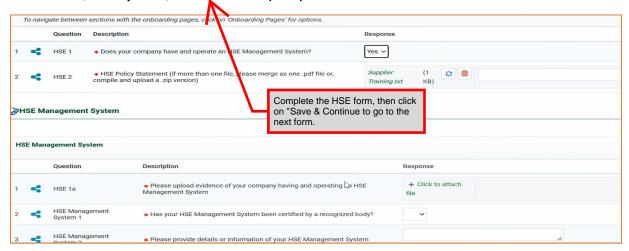

Only)

Please go to https://supplierportal.nlng.com/ and follow the guide below to create an account/profile, activate it then complete the online form and submit for review and approval







While on the "Onboarding Pages", you may continue to fill out the forms but, we recommend that you activate your profile.

You will get another email after the validation code mail communicating your temporary password with a link to log in for first use. You will be required to change your password.

If you missed the second email, activate your profile as shown below first, returning to the homepage/log on page.











# 2. Onboarding Pages

### 2a. Company information





















### 2b. Company information (Cont.)



#### 2c. Financials



2d. Health, Safety and, Environment (HSE)



#### 2e. Conflict of Interest Declaration



## 2f. Payment Information (Bank Details)



## 2g. Quality Assurance and Quality Control (QAQC)



2h. Regulatory (Nigeria or, Foreign Suppliers as applicable)



#### 2i. Onboarding Forms Completion



## 3. My Category Selection



There are 15 main categories.



Each main category has subcategories which include materials and services.

Selection of categories is done at the subcategory level based on your competence.

Click on a main category to expand it and view the subcategories listed under it.



#### 3a. Category Selection

For your initial registration consideration, kindly select a maximum of five (5) subcategories representing your best areas of competence relevant to NLNG business.

(They can be selected across main categories