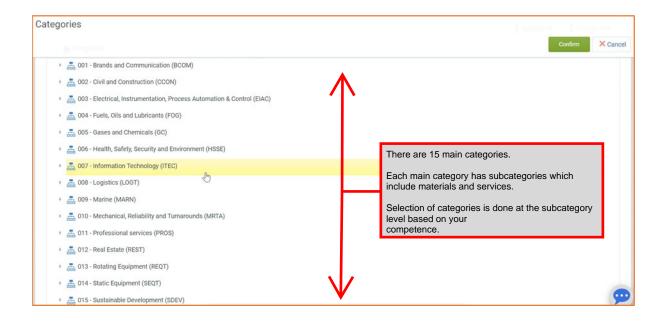

## 3. My Category Selection

There are 15 main categories.

Each main category has subcategories which include materials and services.

Selection of categories is done at the subcategory level based on your competence.

Click on a main category to expand it and view the subcategories listed under it.