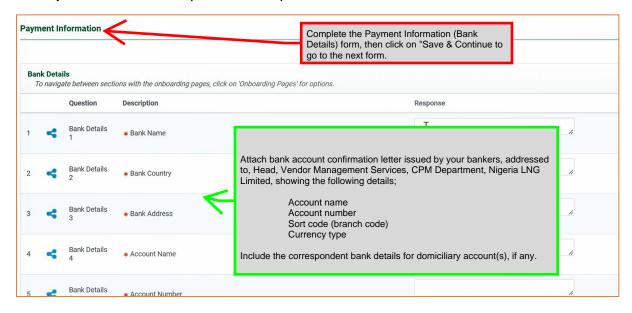

an account/profile, activate it then complete the online form and submit for review and approval







While on the "Onboarding Pages", you may continue to fill out the forms but, we recommend that you activate your profile.

You will get another email after the validation code mail communicating your temporary password with a link to log in for first use. You will be required to change your password.

If you missed the second email, activate your profile as shown below first, returning to the homepage/log on page.











# 2. Onboarding Pages

### 2a. Company information





















### 2b. Company information (Cont.)



#### 2c. Financials



2d. Health, Safety and, Environment (HSE)



#### 2e. Conflict of Interest Declaration



## 2f. Payment Information (Bank Details)



## 2g. Quality Assurance and Quality Control (QAQC)



2h. Regulatory (Nigeria or, Foreign Suppliers as applicable)



#### 2i. Onboarding Forms Completion



## 3. My Category Selection



There are 15 main categories.



Each main category has subcategories which include materials and services.

Selection of categories is done at the subcategory level based on your competence.

Click on a main category to expand it and view the subcategories listed under it.



#### 3a. Category Selection

For your initial registration consideration, kindly select a maximum of five (5) subcategories representing your best areas of competence relevant to NLNG business.

(They can be selected across main categories according to your competence but, not more than five (5) categories in your total selectio