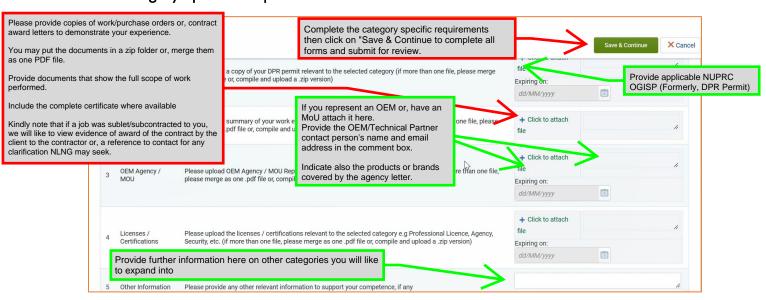

gory has subcategories which include materials and services.

Selection of categories is done at the subcategory level based on your competence.

Click on a main category to expand it and view the subcategories listed under it.



#### 3a. Category Selection

For your initial registration consideration, kindly select a maximum of five (5) subcategories representing your best areas of competence relevant to NLNG business.

(They can be selected across main categories according to your competence but, not more than five (5) categories in your total selection)

Where more areas of business are required, indicate these in "Other Information" field on the "Category Specific Requirement" page on the next screen when you have confirmed your selections.



#### 3b. Category Specific Requirements