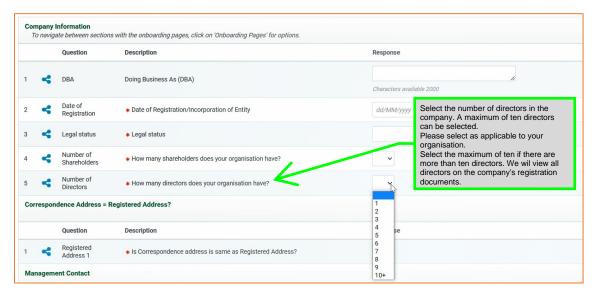

#### 1. Profile Creation and Account Activation (Prospective Suppliers Only)

Please go to https://supplierportal.nlng.com/ and follow the guide below to create an account/profile, activate it then complete the online form and submit for review and approval







While on the "Onboarding Pages", you may continue to fill out the forms but, we recommend that you activate your profile.

You will get another email after the validation code mail communicating your temporary password with a link to log in for first use. You will be required to change your password.

If you missed the second email, activate your profile as shown below first, returning to the homepage/log on page.











# 2. Onboarding Pages

### 2a. Company information





















### 2b. Company information (Cont.)



#### 2c. Financials



2d. Health, Safety and, Environment (HSE)



#### 2e. Conflict of Interest Declaration



## 2f. Payment Information (Bank Details)



## 2g. Quality Assurance and Quality Control (QAQC)



2h. Regulatory (Nigeria or, Foreign Suppliers as applicable)



#### 2i. Onboarding Forms Completion



## 3. My Category Selection



There are 15 main categories.



Each main category has subcategories which include materials and services.

Selection of categories is done at the subcategory level based on your competence.

Click on a main category to expand it and view the subcategories listed under it.



#### 3a. Category Selection

For your initial registration consideration, kindly select a maximum of five (5) subcategori