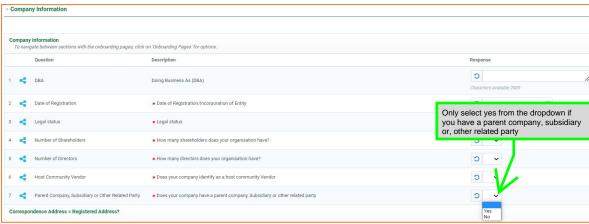

#### 1. Profile Creation and Account Activation (Prospective Suppliers Only)

Please go to https://supplierportal.nlng.com/ and follow the guide below to create an account/profile, activate it then complete the online form and submit for review and approval







While on the "Onboarding Pages", you may continue to fill out the forms but, we recommend that you activate your profile.

You will get another email after the validation code mail communicating your temporary password with a link to log in for first use. You will be required to change your password.

If you missed the second email, activate your profile as shown below first, returning to the homepage/log on page.











# 2. Onboarding Pages

### 2a. Company information





















### 2b. Company information (Cont.)



#### 2c. Financials



2d. Health, Safety and, Environment (HSE)



#### 2e. Conflict of Interest Declaration



## 2f. Payment Information (Bank Details)



## 2g. Quality Assurance and Quality Control (QAQC)



2h. Regulatory (Nigeria or, Foreign Suppliers as applicable)



#### 2i. Onboarding Forms Completion



## 3. My Category Selection



There are 15 main categories.



Each main category has subcategories which include materials and services.

Selection of categories is done at the subcategory level based on your competence.

Click on a main category to expand it and view the subcategories listed under it.



#### 3a. Category Selection

For your initial registration consideration, kindly select a maximum of five (5) subcategories r